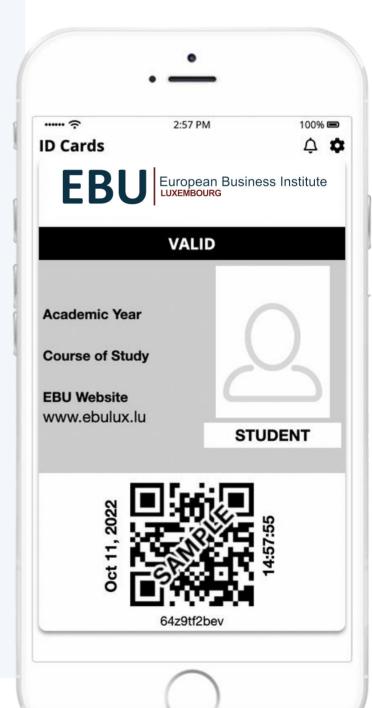

## The EBU Digital Student ID

The EBU Digital Student ID card is used to ensure campus security, and permit access to EBU services and activities. Students who are not on Campus can obtain tremendous student discounts depending on the country they live in.

## Guidelines:

- Always have your EBU Digital Student
   Card on your Mobile Phone
- 2. Remember to ask every time you purchase something for a student discount
- 3. Use student discounts on websites
- 4. Become familiar with websites like
  - https://www.savethestudent.org/studentdiscounts
  - https://students.guide/student-discountsin-europe/
  - https://n26.com/en-fr/blog/student-id-card